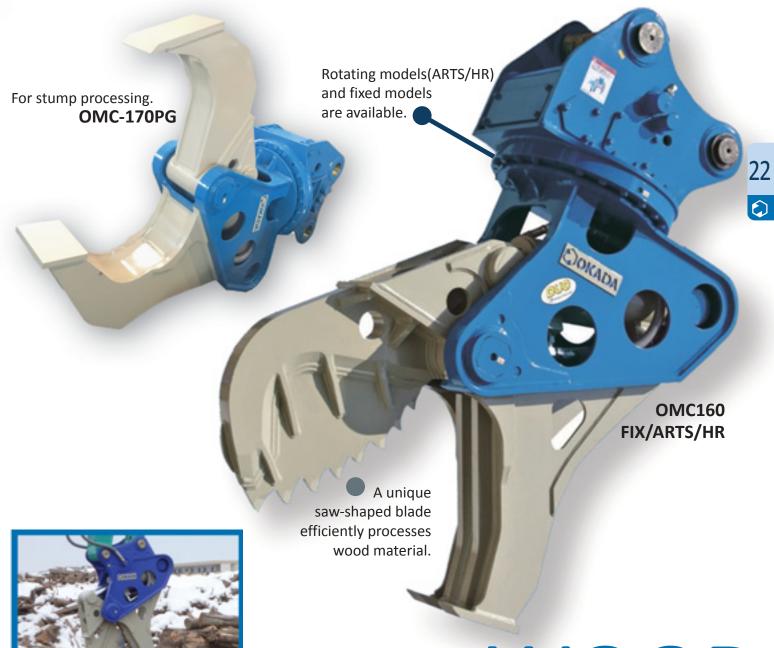

# WOOD CUTTER ONC Series

# **Specifications**

|                        | Unit | OMC160 FIX | OMC160 ARTS/HR | OMC-170PG ARTS/HR |
|------------------------|------|------------|----------------|-------------------|
| Operating Weight       | kg   | 1090       | 1410/1380      | 1380/1400         |
| Overall Length         | mm   | 1700       | 2100           | 2240              |
| Overall Width          | mm   | 1595       | 1595           | 1710              |
| Max. Jaw Opening       | mm   | 710        | 710            | 865               |
| Crushing Force         | KN   | 350        | 350            | 350               |
| Excavator Set Pressure | MPa  | 32         | 32             | 32                |
| Speed Valve            |      | -          | -              | -                 |
| Suitable Carrier Range | Ton  | 11~22      | 11~22          | 11~22             |