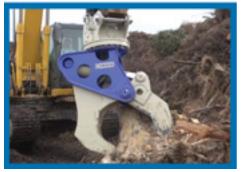

# WOOD CUTTER ONC Series

# **Specifications**

|                        | Unit | OMC160 FIX | OMC160 ARTS/HR | OMC-170PG ARTS/HR |
|------------------------|------|------------|----------------|-------------------|
| Operating Weight       | kg   | 1090       | 1410/1380      | 1380/1400         |
| Overall Length         | mm   | 1700       | 2100           | 2240              |
| Overall Width          | mm   | 1595       | 1595           | 1710              |
| Max. Jaw Opening       | mm   | 710        | 710            | 865               |
| Crushing Force         | KN   | 350        | 350            | 350               |
| Excavator Set Pressure | MPa  | 32         | 32             | 32                |
| Speed Valve            |      | -          | -              | -                 |
| Suitable Carrier Range | Ton  | 11~22      | 11~22          | 11~22             |