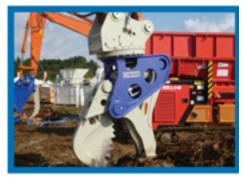

# WOOD CUTTER ONC Series

# **Specifications**

|                        | Unit | OMC160 FIX | OMC160 ARTS/HR | OMC-170PG ARTS/HR |
|------------------------|------|------------|----------------|-------------------|
| Operating Weight       | kg   | 1090       | 1410/1380      | 1380/1400         |
| Overall Length         | mm   | 1700       | 2100           | 2240              |
| Overall Width          | mm   | 1595       | 1595           | 1710              |
| Max. Jaw Opening       | mm   | 710        | 710            | 865               |
| Crushing Force         | KN   | 350        | 350            | 350               |
| Excavator Set Pressure | MPa  | 32         | 32             | 32                |
| Speed Valve            |      | -          | -              | -                 |
| Suitable Carrier Range | Ton  | 11~22      | 11~22          | 11~22             |